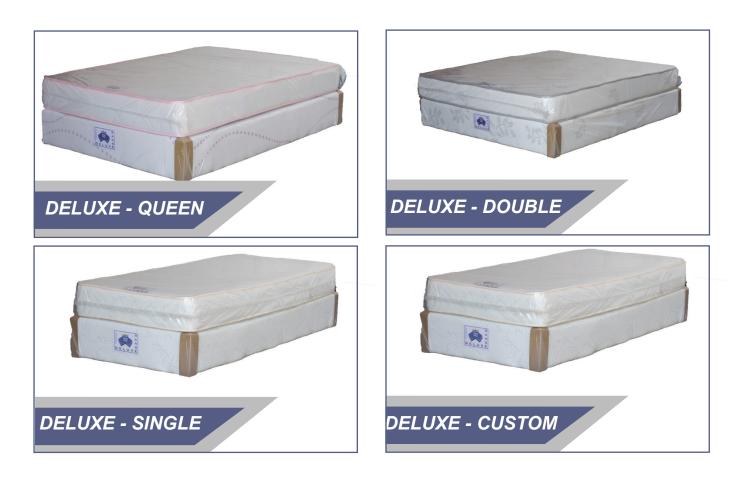

## **DELUXE RANGE**

Our Deluxe range brings our standard foam mattress, wrapped in an array of different quilted fabrics ranging from cool bamboo fibres, to soft knit breathable fabrics, tape-edged on all sides. This range also has complementing bases standing on cup-type PVC legs for sturdy support and the right amount of elevation. So if you want something just that little bit more luxurious, then our Deluxe range is what you need. Our Deluxe range comes in the following sizes:

## Single, Three Quarter, Double, Queen, King, Custom size

So if you want something just that little bit more luxurious, then our Deluxe range is what you need.