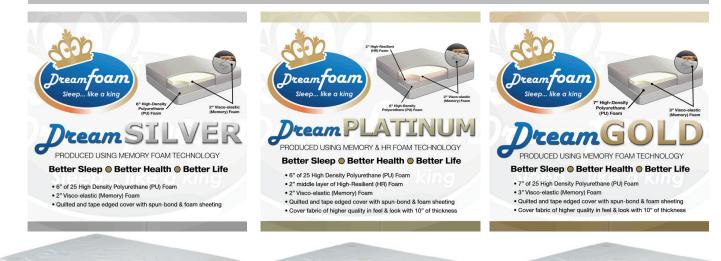

## DREAMFOAM

PAGE | 3

Dream - SILVER Dream- PLATINUM Dream - GOLD

**DELUXE RANGE** 

PAGE | 4

.....Our Deluxe range comes in the following sizes: Single, Three Quarter, Double, Queen, King, Custom size

**RESTEEZEE RANGE** 

## QUICK OVERVIEW

Our Dreamfoam range comes in three different types being Silver, Gold and Platinum and are available in our standard sizes as well as custom sizes for special orders. For more information on each type please select your choice on the adjacent tabs. So say goodbye to overpriced imported products and say hello to Dreamfoam. Quality, comfort, luxury and value ALL IN ONE!